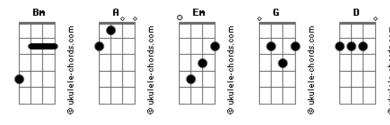

## **B.M - Broken Me**

tom: All the pressure that I carry I know I know Oh growing numb to all the suffering and pain  $\begin{tabular}{c} G \\ A \\ \end{tabular}$ I'll end up on my own What's left of all my sanity is held just by a thread Though I hate to admit I got to I've been in a war with all the demons in my head Baby I been G A Bm I?ve fallen yeah Brooo...ken Anxiety is creeping I can feel it come again I don't wanna be brooo...ken Lights are getting dimmer and walls are closing in Feelin all alone Can't you see I'm suffocating more with every breath No matter how I try Noone sees I'm suffocating more with every breath Its aching to the bone Hide myself from the world And it kills me everytime Bm A G All of my scars Baby I've been brooo...ken Blind and deaf to all of your words Don't leave me here broken baby I'm bleeding inside [Final] Bm A Em G A Bm Heart is weighing heavy