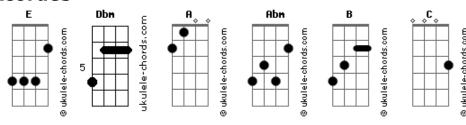

## **Blur - No Distance Left To Run**

```
Tom: E

E
It's over,

Dbm A
you don't need to tell me
E
I hope you're with someone,

Who makes you feel safe in your sleep
B
Then tonight,

A C
I wont kill myself trying to stay in your life
E A E E
I got no distance left to run

Verse 2:

E
When you see me,

Dbm E
turn your back and walk away
A
I don't want to see you because
```

```
I know the dreams that you keep

B
is where we meet

A
C
When you're coming down think of me
E
A
E
I got no distance left to run

(Middle)

Verse 3:
E
It's over,

Dbm
E
I knew it would end this way
A
I hope you're with someone who makes you feel

Abm
B
that this life, is alive

A
And it settles down, stays around
C
Spends more time with you
E
A
E
I got no distance left to run
```