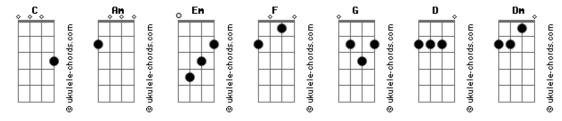

## **Blur - New World Towers**

```
Tom: C
                                                                           Em
                                                             falls like confetti on the calvalcade
green green the neon green F G new world towers
                                                                           G
                                                             the flashboat seas?
                                                                 Dm G
                                                             reflecting in you
carved out of grey white skies

G
                                                            Solo
twenty four hours
i glide through the glass arcade to hollywood
 Dm G Dm G
                                                             seven on me
the cycle path it leaves me dreaming of
                                                             seven on me
                                                             seven on a left hand side
                                                             seven on me
love love so far away

F

G
                                                             (seven on me)
                                                             (seven on me)
new world towers
Am Em
logging your name and pray

F

G
                                                             love love so far away
twenty four hours
Am Em
                                                             new world towers
Am Em
                                                             carved out of grey white skies

G
green turns to red and blue and time relates
 Dm G
                                                             twenty four hours
                   Dm
to us all again and see the rescue
                                                             Am Em
                                                             green turns to red and blue and time relates
green green the neon green F G
                                                             the flashboat seas?
                                                               Dm G
                                                             reflecting in you
Solo
satellite showers
```

## **Acordes**