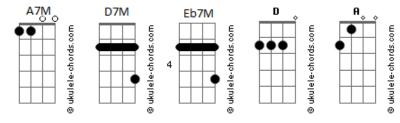

## **Blur - Ghost Ship**

```
Feeling out of body here, what can I do?
                           tom:
               D (forma dos acordes no tom de A )
Capostraste na 5^{\underline{a}} casa
                                                               It's up to the top every day to join with you
                                                               [Ponte]
           A7M
I remember flashbacks lighting up Magic Whip
                                                                                        D7M
                               D7M
                                                               I had to get away... for a little while
Eight o'clock, Kowloon emptiness, handle it
                                                               But then it came back... much harder
The white horse image I had of you eleven seconds ago
                            D7M
I didn't send you, so you will never know
                                                               'Til I ever hold you out there again, will you be mine?
                                                               A7M
                                                                                                   D7M D7M Eb7M
                                                               'Cause I'm on a ghost ship drowning my heart in Hong Kong
[Ponte]
                                                                                             D7M
                                                               A7M
                  D7M
                                                               It's the last ride boarding here tonight, out in the bay (Out
I got away... for a little while
                                                               in the bay)
                                                                                                D7M D7M Eb7M
But then it came back... much harder
                                                               I'll need a lantern in you to shine out... bright rays
                                                               ( A7M D7M A7M D7M )
Swinging on a cable up to Po Lin
                                                               ( A7M D7M A7M D7M )
Climbing panda, ghostly wine, and a battery
                                                               'Til I ever hold you out there again, will you be mine?
That light in your eyes I search for religiously
                                                                                                   D7M D7M Eb7M
                                D7M
                                                               'Cause I'm on a ghost ship drowning my heart in Hong Kong
When it's not there, oh Lord, it's hurting me
                                                               It's the last ride boarding here tonight, out in the bay (Out
                                                               in the bay)
                                                                                                D7M D7M Eb7M
I got away... for a little while
                                                               A7M
                                                               I'll need a lantern in you to shine out... bright rays
But then it came back... much harder
                                                               A7M D7M Eb7M
                                                                      Bright rays
'Til I ever hold you out there again, will you be mine?
                                                               A7M D7M Fb7M
                                    D7M D7M Eb7M
                                                                      Bright rays
'Cause I'm on a ghost ship drowning my heart in Hong Kong
                                                               A7M D7M Eb7M
                             D7M
It's the last ride boarding here tonight, out in the bay (out
                                                                      Bright rays
in the bay)
                                 D7M D7M Eb7M
                                                               [Final] A7M D7M
I'll need a lantern in you to shine out... bright rays
```