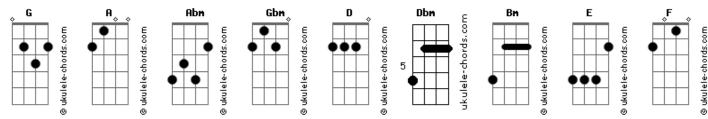

## **Blur - Charmless Man**

| Tom: G     |         |    |           |          |            |          |         | I                                                                                                       | 1                                       | 1                        | I              | I         | I       | I    | 1 |  |  |
|------------|---------|----|-----------|----------|------------|----------|---------|---------------------------------------------------------------------------------------------------------|-----------------------------------------|--------------------------|----------------|-----------|---------|------|---|--|--|
| standaı    | rd tuni | ng | a good so | ng to le | earn, in 4 | 4/4 timi | ing     | Finale:                                                                                                 | : ,                                     |                          |                |           |         |      |   |  |  |
| Intro:<br> | I       | I  | I         |          | I          | I        | I       | I                                                                                                       | I                                       | I                        | I              |           | ı       | I    | ı |  |  |
| I          | I       | I  | 1         | I        | 1          | I        | I       | I                                                                                                       | I                                       | I                        | I              | I         | I       | I    | I |  |  |
| 1          | 1       | I  | 1         | 1        | 1          | I        | 1       | I                                                                                                       | 1                                       | 1                        | 1              | 1         | 1       | I    | 1 |  |  |
| I          | I       | I  | 1         |          |            |          |         | I                                                                                                       | 1                                       | 1                        | I              | 1         | I       | I    | 1 |  |  |
| 1st Ve     | rca     |    |           |          |            |          |         | 1                                                                                                       | 1                                       | 1                        | 1              | 1         | 1       | 1    | 1 |  |  |
|            |         | I  | 1         | 1        | 1          | I        | I       |                                                                                                         | structur                                |                          |                |           |         |      |   |  |  |
| I          | I       | I  | 1         | I        | 1          | I        | I       | Intro: Silence (X 7 measures) 1st Verse Bridge Chorus Bridge 2nd Verse Bridge Chorus Solo Chorus Finale |                                         |                          |                |           |         |      |   |  |  |
| I          | I       | I  | 1         | I        | 1          | I        | 1       |                                                                                                         |                                         |                          |                |           |         |      |   |  |  |
| 1          | 1       | 1  | 1         | 1        | 1          | I        | 1       |                                                                                                         |                                         |                          |                |           |         |      |   |  |  |
| I          | I       | I  | 1         |          |            |          |         |                                                                                                         |                                         |                          |                |           |         |      |   |  |  |
| Chorus     | :       |    |           |          |            |          |         | Now, th<br>Intro:                                                                                       |                                         | ds:                      |                |           |         |      |   |  |  |
| I          |         | I  | I         | I        | I          | l        | I       |                                                                                                         | A<br>A                                  |                          |                |           |         |      |   |  |  |
| I          | I       | Ι  | 1         | I        | I          | I        | I       | A<br>I met h                                                                                            | I met him in a crowlded room  A Abm Gbm |                          |                |           |         |      |   |  |  |
| I          | I       | I  | 1         | I        | 1          | I        | 1       | Where people go to drink away their gloom  D  D  D  He sat me down and so began                         |                                         |                          |                |           |         |      |   |  |  |
| I          | I       | I  | 1         |          | 1          | I        | I       | A E A The story of a charmless man                                                                      |                                         |                          |                |           |         |      |   |  |  |
| I          | I       | I  | 1         | I        | 1          | I        | 1       | A<br>Educate                                                                                            | ed the e                                | Abm<br>expensive         | Gbm<br>e way   |           |         |      |   |  |  |
| I          | 1       | I  | 1         | 1        | 1          | I        | 1       | he knows the claret from his beaujolais  D  Dbm  Bm                                                     |                                         |                          |                |           |         |      |   |  |  |
| Bridge     | :       |    |           |          |            |          |         |                                                                                                         | Α                                       |                          | nave been<br>E | Α         |         |      |   |  |  |
| ı          | l       | I  | I         | ı        | I          | I        | I       |                                                                                                         |                                         |                          | make hi        | m that wa | y (he w | ent) |   |  |  |
| 1          | I       | I  | 1         | l        | 1          | I        | I       | Į.                                                                                                      |                                         | na na<br>Abm             | Gbm            |           |         |      |   |  |  |
| 2nd Ve     | rse:    |    |           |          |            |          | Na na r | na na na                                                                                                | ananar                                  | na na                    |                |           |         |      |   |  |  |
| I          | l       | I  | I         | l        | I          | ı        | I       |                                                                                                         | nk's his<br>family s                    | A<br>s educate<br>shares | ed airs        |           |         |      |   |  |  |
| I          | l       | I  | I         | I        | I          | I        | I       | Will pr                                                                                                 | D<br>rotect h<br>A                      | nim<br>D                 |                |           |         |      |   |  |  |
| 1          | I       | I  | 1         | I        | 1          | I        | I       |                                                                                                         | e will r                                | respect h                | nim            |           |         |      |   |  |  |
| I          | I       | I  | 1         | I        | 1          | I        | I       |                                                                                                         | st prete                                |                          | ffriends       |           |         |      |   |  |  |
| Solo:      | I       | I  | 1         | I        | 1          | I        | I       | Α                                                                                                       | D<br>ney like<br>D                      | Е                        | n.e.m          |           |         |      |   |  |  |
| 1          | I       | I  | 1         | I        | 1          | I        | I       |                                                                                                         | E                                       |                          |                |           |         |      |   |  |  |
| ı          | ı       | 1  | 1         | ı        | 1          | 1        | 1       |                                                                                                         | D                                       |                          | ll togeth      |           |         |      |   |  |  |
| I          | I       | I  | I         | I        | I          | I        | I       | cliat S                                                                                                 | the mod                                 | ier oi g                 | charmtes       | o IIIdII  |         |      |   |  |  |

Abm Gbm that's the model of a charmless man Na na na na na na A Abm Gbm Solo: A - Abm - Gbm A - Abm - Gbm Na na na na na na na na Abm Gbm He knows the swingers and their cavalry

A Abm Gbm

says he can get in anywhere for free

D Dbm Bm He think's his educated airs Those family shares D Will protect him I began to go a little cross eyed A D That we will respect him And from this charmless man I just had to hide (he went) And yet he tries so hard to please Abm Gbm Na na na na na na He's just so keen A Abm for you to listen A D E Na na na na na na na na but no one is listening He talks at speed, he gets nose bleeds He doesn't see And when you put it all together his days are tumbling  $\begin{array}{ccc} A & D \end{array}$ D that's the model of a charmless man Down upon him Abm Gbm Na na na na na na And yet he tries so hard to please A Abm He's just so keen Na na na na na na na na A Abm Gbm for you to listen
A
D
E Na na na na na na na na A Abm but no one is listening Na na na na na Gbm Na na na na na And when you put it all together F E A Na na na na na na