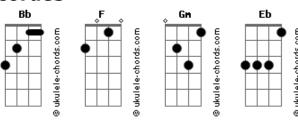

## **Bluetree - Jesus Healer**

```
Intro: Bb F Gm F Eb
     Gm
On the cross
Blood and water flowed
  Gm
The son of man was lifted high
Gm
His body broken
Broken for the world
   Eb
This is love
This is love
Jesus Jesus Healer
  Gm F
Be lifted up
   Bb F
Be lifted up
   Bb
Your Kingdom come
Your will be done
```