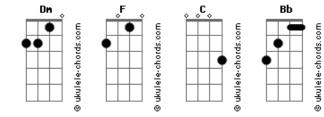

## **Blue Swede - Never My Love**

tom: Dm F C Bb You ask me if there'll come a time F When i grow tired of you Dm C Never my love F Never my love F C Bb You wonder if this heart of mine F

Will lose its desire for you Dm C Never my love Bb F Never my love Dm F