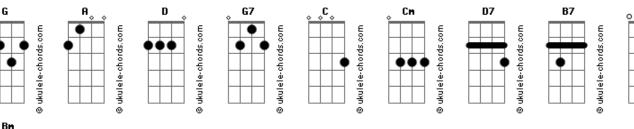

## Blue Swede - Hooked On a Feeling

Tom: G B7 Em **G7** Intro: A Capella: Ooga Chaka Ooga Ooga Ooga Chaka Ooga Ooga Keep it up girl, yeah you turn me on. Ooga Chaka Ooga Ooga Ooga Chaka Ooga Ooga Ooga Chaka.. G D D I-I-I I'm hooked on a feeling, G7 С G can't stop this feeling, deep inside of me. I'm high on believing, Bm C D D G Girl, you just don't realize, what you do to me. That you're in love with m...e. Passagem: (G D G7 C Cm) **B7** When you hold me, in your arms so tight, B7 G7 G **B7** Em You let me know, everything's alright.. All the good love, when we're all alone, B7 Em G7 Refrão: D Keep it up girl, yeah you turn me on. G D I-I-I-I I'm hooked on a feeling, D G D I-I-I I'm hooked on a feeling, D C I'm high on believing, С D Bm C D I'm high on believing, D G That you're in love with m...e. D Bm C D G That you're in love with m...e. D G7 C Lips as sweet as candy, their taste stays on my mind. I'm hooked on a feeling and I'm high on G D D7 Cm Girl, you got me thirsty for another cup of wine. G D G7 C D С D G believing, that you're in love with me. Got a bug from you, girl, but I don't need no cure, Cm G D D7 D G I said..I'm hooked on a feeling and I'm I'll just stay a victim, If I can for sure. G B7 C D D G high on believing, that you're in love with me.. All the good love, when we're all alone,