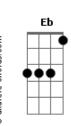

## **Blue Dot - Nightmare**

```
tom:
                F (forma dos acordes no tom de Gb )
                            Afinação: Eb Ab Db Gb Bb Eb
Intro: Gb G
       Gb G
[Primeira Parte]
I look in the mirror
Is what I really want to see?
I think about what I am
Is what I really want to be?
[Pré-Refrão]
Gb
I think not
I think I really hate myself
[Refrão]
                    G C A
I'm stuck in a nightmare
And I try to wake up
But it's impossible to wake up
When I'm not sleeping
( Gb G )
( Gb G )
[Segunda Parte]
Every day I torture myself
```