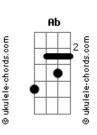

## **Blue Dot - Nightmare**

```
tom:
                F (forma dos acordes no tom de Gb )
                            Afinação: Eb Ab Db Gb Bb Eb
Intro: Gb G
       Gb G
[Primeira Parte]
I look in the mirror
Is what I really want to see?
I think about what I am
Is what I really want to be?
[Pré-Refrão]
Gb
I think not
I think I really hate myself
[Refrão]
                    G C A
I'm stuck in a nightmare
And I try to wake up
But it's impossible to wake up
When I'm not sleeping
( Gb G )
( Gb G )
[Segunda Parte]
Every day I torture myself
```