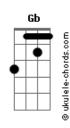

## **Blue Dot - Nightmare**

```
tom:
                F (forma dos acordes no tom de Gb )
                            Afinação: Eb Ab Db Gb Bb Eb
Intro: Gb G
       Gb G
[Primeira Parte]
I look in the mirror
Is what I really want to see?
I think about what I am
Is what I really want to be?
[Pré-Refrão]
Gb
I think not
I think I really hate myself
[Refrão]
                    G C A
I'm stuck in a nightmare
And I try to wake up
But it's impossible to wake up
When I'm not sleeping
( Gb G )
( Gb G )
[Segunda Parte]
Every day I torture myself
```