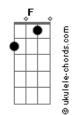

## **Blue Dot - Nightmare**

```
tom:
                F (forma dos acordes no tom de Gb )
                            Afinação: Eb Ab Db Gb Bb Eb
Intro: Gb G
       Gb G
[Primeira Parte]
I look in the mirror
Is what I really want to see?
I think about what I am
Is what I really want to be?
[Pré-Refrão]
Gb
I think not
I think I really hate myself
[Refrão]
                    G C A
I'm stuck in a nightmare
And I try to wake up
But it's impossible to wake up
When I'm not sleeping
( Gb G )
( Gb G )
[Segunda Parte]
Every day I torture myself
```