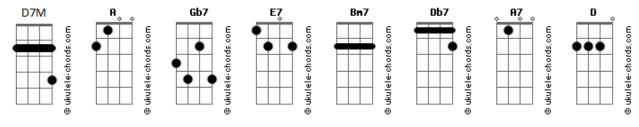

## **Blossom Dearie - Put On a Happy Face**

Tom: A

Intro: A Gb7 D7M E7 A Gb7 D7M E7

A Gb7 D7M E7

Gray skies are gonna clear up, put on a happy face A Gb7 Bm7 Fdim
Wipe off the clouds and cheer up, put on a happy face Db7 Gb7 Bm7 E7 A

Take off that gloomy mask of tragedy it's not your style Db7 Gb7 D Fdim

You'd look so good that you'd be glad that you decided to smile

A Gb7 D E7

Pick out a pleasant outlook, stick out that nobel chin A Gb7 Bm7 Fdim

Wipe off that full-of-doubt look, slap on a happy grin D Cdim A E7 Gb7

Spread sunshine all over the place D E7 Db7 Gb7

And just put on a happy, put on a happy D E7 Fdim A

Put on a happy face

## **Acordes**