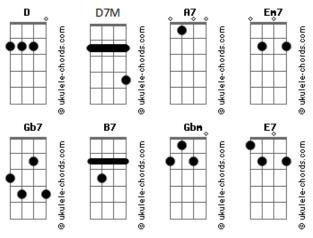

## **Blossom Dearie - It Might As Well Be Spring**

```
Tom: D
                                 Intro: A7 D D Em7 Em G D
                                                                                            D D
                                                                                                                                                                                                                                 Em7 Em
 I'm as restless as a willow
                                                                                                                                                                                                                                                                                                                                                                   in a windstorm
                                                                                     D D
                                                                                                                                                                                                                                                                                    D7M
                                                                                                                                                                                                                                                                                                                                                                             D7
 I'm as jumpy % \left( \left( 1\right) \right) =\left( 1\right) \left( 1\right)
                                                                                                                              Α7
                                                                                                                                                                                                                                                                                                                                                                                                                                                                                                                                                                                           Α7
                                                                                                                                                                                                                                                                                                                                                                                                                                                                                                                                                                                                                                                                              Gb7
                                           G
                                                                                                                                                                                                                                                                                                                Bm Bm7
 B7 G A7
I'd say that I had Spring fever, but I know it isn't Spring A7 D D Em7 Em G D
 \ensuremath{\mathbf{I}} am starryeyed and vaguely discontented
                                               D D
                                                                                                                                                                                                                                                                                                                                        D7M
 Like a nightingale without a song to sing
                                           Ğ Ğ
                                                               Α7
 Oh, why should I have Spring fever, when it isn't even Spring
                                                                                                                                                                                                                                                                                Gbm
                                                                                                                                                                                                                                                                                                                                                                                                         Bm7
```

| I keep wishing I were somewhere else G A7 A7/13- Walking down a strange new street | D             |          |
|------------------------------------------------------------------------------------|---------------|----------|
| G A7 Gbm                                                                           | Bm7           |          |
| Hearing words that I have never heard                                              |               |          |
| G A7 D                                                                             |               |          |
| From a girl I've yet to meet                                                       |               |          |
| A7 D D Em7 Em G                                                                    | D             |          |
| I'm as busy as a spider spinning dayd                                              | reams.        |          |
| A7 D D D7M D7                                                                      | · cams ,      |          |
|                                                                                    |               |          |
| I'm as giddy as a baby on a swing                                                  |               |          |
| G A7 Bm                                                                            | Bm7           | G        |
| A7 Gb7                                                                             |               |          |
| I haven't seen a crocus or a rosebud,                                              | or a robin on | the wing |
|                                                                                    | G A7          | 3        |
| But I feel so gay, in a melancholy way                                             | v             |          |
| D Bm7 E7 Edim                                                                      | ,             |          |
|                                                                                    |               |          |
| That it might as well be Spring                                                    |               |          |
| D Bm7 Em7 A7 D                                                                     |               |          |
| It might as well be Spring                                                         |               |          |