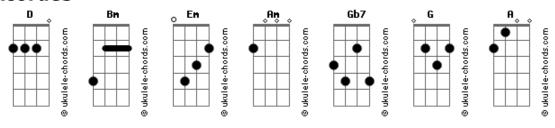

## **Blonde Redhead - For The Dameged Coda**

```
Bm Em Bm Am Em Gb7
Maybe again he will be alone
Em Gb7
Guess we're equally damagedâ?
Bm Em Bm Am Em
Find your name do it all the same equallyâ?
Gb7 G A
Signal when you can't breathe no more
Bm Em Bm Am Em
Say you were me then you could see the viewâ?
Gb7 Em Gb7
You'll know we are equally damagedâ?
Bm Em Bm
```

```
Don't be a fool, make it easier

Am Em

You'll learn to say whenâ?

Gb7 G A

Signal if you can't say, "no more"

( Bm Am Bm Gb7 Bm )
( Am Bm Gb7 )

Bm

Oh, don't cross your finger

Em Gb7

Sundays will never change,â?they keep on comingâ?

Bm Em Bm A G Gb7

You'll be a freakâ?and I'll keep you company
```

## **Acordes**