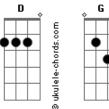

## **Blisstears - I Know**

```
Tom: D
                                                                There's no time to loose in illusion
Intro: / Riff: D G D G D G
                                                                         Em
                                                                Now is the moment of decision
  D
                                                                      Fm
I know
                                                                We're united, just one vision
      G
                        D
I can have forces to go on
                                                                Riff: D G
                                                                I know
      G
                       D
                                                                Riff: D G
But sometimes I feel alone
     G
                       Em A
                                Em A
                                                                I know
And I feel I can't carry on, carry on
                                                                Riff: D G
                                                                I know
   D
I know
                                                                   D
            D
                                                                I know
G
All I really want
                                                                    G
                       D
    G
Is the company of someone % \left( {{{\left( {{{\left( {{{\left( {{{\left( {{{c}}} \right)}} \right.}
                                                                      G
                             Em A
      G Em A
'Cause I can't go on alone, alone
                                                                        G
Bm
                Е
I know that we can feel fine
                                                                Bm
                                                                                F
               Α
If we're fighting side by side
                                                                G
                                                                                   Α
Bm
            E
It seems like the sun shine
                                                                Bm
                                                                             F
G
             Α
Our light we just can't hide
                                                                G
                                                                              Α
                                                                Our light we just can't hide
Riff: D G
I know
                                                                Riff: D G
Riff: D G
                                                                I know
I know
                                                                Riff: D G
Riff: D G
                                                                I know
                                                                Riff: D G
I know
                                                                I know
Fm
                         Δ
                                                                    D
This world is lost in confusion
                                                                I know
        Em
                              Α
```