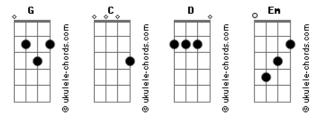

## **Blisstears - Don't Go Away**

Tom: G All I've got to say Intro: / Riff: G C G C G C G Riff: G C G C G C G Don't go away D Fm Yeah, I like your way to be Solo: G C D G C D G C D C D G Every day I wanna see Riff: G C G C G C G D Em C G You are my morning sun D C Riff: G C G C G C G D I need to know how you are And you reach me like the bullet from a gun G D С Yeah, your smile is like a star D С G C D Every time when I see you And all I've got to say G Riff: G C G C G C G There's no reason to be blue Don't go away D С All I've got to say G D Fm Yeah, I like when you're with me C D G Riff: G C G C G C G Don't go away Every day with you, I wanna be D G D Em Em Yeah, I like your way to smile Always your company is welcome C D G С D Riff: G C G C G C G Every day I wanna see your style And you reach me like a bullet from a gun D Em The smile in your face is the sun С G Yeah, I like to be your friend D C Riff: G C G C G C G D C And you reach me like a bullet from a gun I wanna be with you till the end С G D Yeah, your smile is so perfect All I've got to say Riff: G C G C G C G C G D Don't go away And I never will forget

## Acordes

D