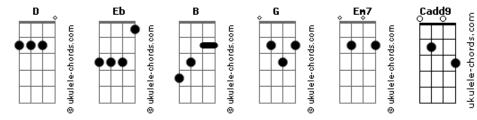

## Blink 182 - I Miss You

```
This sick, strange darkness
               tom:
               Eb (forma dos acordes no tom de B )
                                                                      Em7
Capostraste na 4ª casa
                                                               Comes creeping on, so haunting every time
Intro: G D Em7 D
                               G D Em7 D
              I miss you, miss you
                                                               And as I stared, I counted
[Primeira Parte]
                                                                  D
                                                               The webs from all the spiders
Hello, there
                                                               Catching things and eating their insides
The angel from my nightmare
                                                               Like indecision to call you
The shadow in the background of the morgue
                                                               And hear your voice of treason
The unsuspecting victim
                                                               Will you come home and stop this pain tonight?
Of darkness in the valley
                                                               Stop this pain tonight
We can live like Jack and Sally, if we want
                                                               [Refrão]
Where you can always find me
                                                                               D Em7
                                                              Don't waste your time on me, you're already
And we'll have Halloween on Christmas
                                                                   Cadd9
   Em7
                                                               The voice inside my head (I miss you, miss you)
And, in the night, we'll wish this never ends
                                                                               D Em7
We'll wish this never ends
                                                              Don't waste your time on me, you're already
                                                               The voice inside my head (I miss you, miss you)
              I miss you, miss you
                                                               ( G D Em7 D )
D Fm7 D
              I miss you, miss you
                                                               ( G D Em7 D )
                                                               [Refrão]
[Segunda Parte]
                                                               G D Em7 D Cadd9
      G
                                                                                 I miss you, miss you
Where are you?
                                                               G D Em7 D Cadd9
                                                                                 I miss you, miss you
And I'm so sorry
                                                               G D Em7 D Cadd9
  Em7
                                                                                I miss you, miss you
I cannot sleep, I cannot dream tonight
                                                              G D Em7 D Cadd9
                                                                                I miss you, miss you
I need somebody and always
```

## **Acordes**