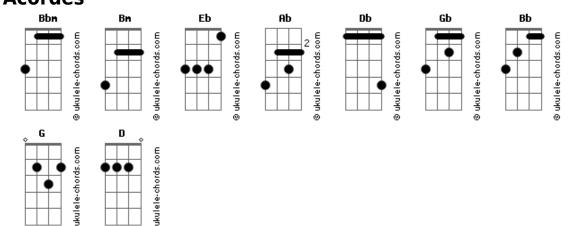

## Blink 182 - I Miss You

```
Webs from all the spiders
                tom:
                Bbm (forma dos acordes no tom de Bm )
                                                                 Catching things and eating their insides
                Afinação: Eb Ab Db Gb Bb Eb
Intro: Bm A Gbm G A
                                                                 Like indecision to call you and hear your voice of treason
       Bm A Gbm G A
                                                                                 Α
                                                                 Will you come home and stop this pain tonight
(I miss you, miss you)
                                                                 Stop this pain tonight
 Hello there
                                                                    Α
                                                                          Bm
  The angel from my nightmare
                                                               (I miss you, miss you)
                                                                         Bm G
  The shadow in the background of the morgue
                                                               (I miss you, miss you)
                Gbm
  The unsuspecting victim \  \  \, 
                                                                 Don't waste your time on \ensuremath{\mathsf{me}}
Of darkness in the valley
                                                                 You're already the voice inside my head
  We can live like Jack and Sally if we want
                                                                 Don't waste your time on me
                  G
  Where you can always find me
                                                                 You're already the voice inside my head
         Bm
We'll have Halloween on Christmas
       Gbm
  And in the night we'll wish this never ends
                                                                 Don't waste your time on me
 We'll wish this never ends
                                                                 You're already the voice inside my head
                                                                 Don't waste your time on me
(I miss you, miss you)
                                                                 You're already the voice inside my head
          Bm G
(I miss you, miss you)
                                                                 Don't waste your time on me
 Where are you
                                                                                     G
                                                                 You're already the voice inside my head
  And I'm so sorry
                                                                 Don't waste your time on me
 I cannot sleep, I cannot dream tonight
                                                                                   G
                                                                 You're already the voice inside my head
                      Ghm
  I need somebody and always
                                                                           Bm
                                                               (I miss you, miss you)
This sick strange darkness
                                                               D A Bm G
                     Bm
  Comes creeping on, so haunting every time
                                                               (I miss you, miss you)
                  Gbm
  And as I stared I counted
```