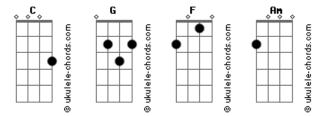

## Blink 182 - First Date

```
Tom: C
  (intro)
(riff 1)
(baixo)
(verso - guitarra sai, as notas sao do baixo na verdade)
In the car, i just can't wait
To pick you up on our very first date
Is it cool if i hold your hand
Is it wrong if i think it's lame to dance
Agora entra uma guitarrinha :
(riff 2)
Do you like my stupid hair ?
Would you guess that i didn't know what to wear ?
I'm just scared of what you think
You make me nervous so i really can't eat
(pré-refrão)
  let's go
Am
            F
This night is almost over
С
  honest
G
  let's make
      FG
This night last forever
(refrão)
      G
Forever and ever
                F
                      G
Am
Let's make this last forever
C o
Forever and ever
      G
Let's make this last forever
(repete intro)
When you smile i melt inside
G
I'm not worthy for a minute of your time
I really wish it was only me and you
```

## Acordes

I'm jealous of everybody in the room C Please don't look at me with those eyes G Please don't hint that you're capable of lies C I dread the tought of our very first kiss G F I target that i'm probably gonna miss

```
С
  let's go
G
  don't way
F
Am
This night is almost over
С
  honest
G
  let's make
        F
             G
This night last forever
С
     G
Forever and ever
               F G
Am
Let's make this last forever
    G
Forever and ever
               F G
Am
Let's make this last forever
```

(pausa)

(com palm muting forte)

```
С
  let's go
  don't way
F
Δm
This night is almost over
С
  honest
G
  let's make
   FG
This night last forever
    G
C u
Forever and ever
F
С
                   G
Let's make this last forever
C G
Forever and ever
               F
Am
                   G
```

Let's make this last forever C G Forever and ever Am F G Let's make this last forever C G Forever and ever Am F G C

Am F G C Let's make this last forever