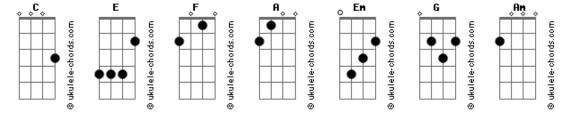

) (F ) Drown our youth with usless warnings (C ) (A ) (F ) Teenage rules, they're fucked and boring

## BAIX0

Em F C G
We really need to see this through
Em F C G
we never wanted to be abused
Am F C G
We'll never give up, it's no use
Am F
If we're fucked up, you're to blame

baixo - C A F
Everything has fallen to pieces,
baixo - C A F
Everything has fallen to pieces,
Everything has fallen to pieces,
Everything has fallen to ...

Em F C G
We really need to see this through
Em F C G
we never wanted to be abused
Am F C G
We'll never give up, it's no use
Am F

If we're fucked up, you're to blame

RIFF 1 4X OBS: OS ACORDES ENTRE PARENTESE QUER DIZER QUE AS CORDAS SÃO ABAFADAS.

~ deixar soar a nota ESSA É A VERSÃO AO VIVO DA MÚSICA, PODE CONFIAR PORQUE ELA ESTÁ 100% CORRETA.

## **Acordes**