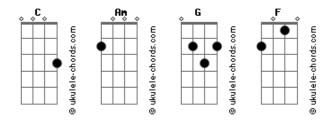

## **Blind Melon - Walk**

Tom: C

## Am C G F

Find myself singing the same songs everyday Ones that make me feel good When things behing the smiles ain't okay

Am C G F

Around and over and in-between the seas I need to be on top of a mountain Where I can be see everything Cause this paranoia's getting old

Am C G F