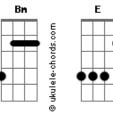

## **Blind Guardian - Miracle Machine**

tom: G G When they are coming Bm Give us guidance G For they are calling Bm To erase the damned D F Yet after all they praise the coming Db7 To erase the damned they will return Bm Now let me take you to the other side Turn off the light and let it grow D They will set it on fire They come to fool us all D Fm They're slaves to the fire, you know The fire must grow, they have to feed it G Bm We must believe in something that G I would call a miracle Bm G F7 The gray will break the final seal Bm G F7 We must believe in something, a miracle Bm A miracle machine F7 We just hide it secretly

ukulele-chords.com

Betrayed by the nine Db7 I've learned to love the shadows G And now they're coming home Dh7 Thats why I need you on the other side G And then we Db7 We may carry another light I summon from inside Db7 Deeper inside G They don't belong here Db7 Though though they claim they're right Let it grow Fm Turn off the light Let reason grow Em D They will set it on fire G They come to fool us all Em They're slaves to the fire, you know The fire must grow, they have to feed it Bm G We must believe in something that Bm G I would call a miracle F7 Bm G The gray will break the final seal G We must believe in something, a miracle Bm A miracle machine F7 We just hide it secretly Bm For they are coming, give us guidance