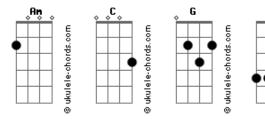

## **Blaudzun - Hollow People**

```
tom:
          Am C G E
Truuuu-uue Blue
Tonight, tonight we are the hollow
The hollow people from the bricks
Put off the lights, We keep it shallow
And you know it, And you need it
Am C G E
Truuuu-uue Blue
Am C G E
Truuuu-uue Blue
The lies, the lies like pills to swallow
We'll laugh and breathe your dirty tricks
The times, these times erase tomorrow
And you want it, And you need it
```