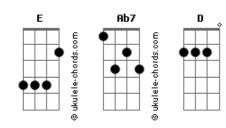

## **Blaenavon - Take Care**

Abm In my cells tom: С Dbm F Their naked freedom will try to kill you [Primeira Parte] A Abm Take care of yourself A7M A7M When you kissed my hand and passed the note Of yourself Ab7 A7M I wondered how you wrote at all Take care of yourself Ab7 A7M My side of the bed won't rest tonight Of yourself Ab7 A7M When you first walked in evening air Take care of yourself A7M A7M Ab7 A lullaby went through my head Take care of yourself Ab7 F My side of the bed won't rest tonight A7M D Ah, ah, ah, ah, ah, ah, ah, ah, oh Rest tonight A7M Ah, ah, ah, ah, ah, ah, ah, ah, oh [Refrão] Ab7 Ah, ah, ah, ah, ah, ah, ah, ah, oh Α Abm A7M But I can't stand Ah, ah, ah, ah, ah, ah, ah, ah, oh Dbm F A7M Another case of the brain that got away Ah, ah, ah, ah, ah, ah, ah, ah, oh Ab7 F Ah, ah, ah, ah, ah, ah, ah, ah, oh Or drink iced tea tonight A7M Ah, ah, ah, ah, ah, ah, ah, ah, oh Wallowing, wallowing A7M Ah, ah, ah, ah, ah, ah, ah, ah, oh Abm In my cells Ab7 Ah, ah, ah, ah, ah, ah, ah, ah, oh Dbm Е Their aged wisdom will try to tell you A7M Ah, ah, ah, ah, ah, ah, ah, ah, oh A Abm Take care of yourself Δ7Μ A7M Ah, ah, ah, ah Of yourself Ab7 Ab7 Take care of yourself Take care of yourself Δ7Μ [Segunda Parte] Take care of yourself Ab7 Take care of yourself A7M Surgeons operate without their eyes A7M Take care of yourself E. Ab7 Ab7 Take care of yourself The frozen shell of a body now A7M A7M So lick a stamp and post me off Take care of yourself A7M So that I can ride the journey of [Refrão] F A noble man Abm But I can't stand Ab7 I'll sleep if I can F Dbm Another case of the brain that got away [Refrão] F Or drink iced tea tonight Δ Abm But I can't stand Wallowing, wallowing Dbm F Another case of the brain that got away Abm In my cells Dbm F And drink iced tea tonight Their naked freedom will try to kill you Wallowing, wallowing A7M A7M# Dbm Take care of yourself Acordes