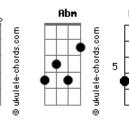

## **Blaenavon - Take Care**

Abm In my cells tom: С Dbm F Their naked freedom will try to kill you [Primeira Parte] A Abm Take care of yourself A7M A7M When you kissed my hand and passed the note Of yourself Ab7 A7M I wondered how you wrote at all Take care of yourself Ab7 A7M My side of the bed won't rest tonight Of yourself Ab7 A7M When you first walked in evening air Take care of yourself A7M A7M Ab7 A lullaby went through my head Take care of yourself Ab7 F My side of the bed won't rest tonight A7M D Ah, ah, ah, ah, ah, ah, ah, ah, oh Rest tonight A7M Ah, ah, ah, ah, ah, ah, ah, ah, oh [Refrão] Ab7 Ah, ah, ah, ah, ah, ah, ah, ah, oh Α Abm A7M But I can't stand Ah, ah, ah, ah, ah, ah, ah, ah, oh Dbm F A7M Another case of the brain that got away Ah, ah, ah, ah, ah, ah, ah, ah, oh Ab7 F Ah, ah, ah, ah, ah, ah, ah, ah, oh Or drink iced tea tonight A7M Ah, ah, ah, ah, ah, ah, ah, ah, oh Wallowing, wallowing A7M Ah, ah, ah, ah, ah, ah, ah, ah, oh Abm In my cells Ab7 Ah, ah, ah, ah, ah, ah, ah, ah, oh Dbm Е Their aged wisdom will try to tell you A7M Ah, ah, ah, ah, ah, ah, ah, ah, oh A Abm Take care of yourself Δ7Μ A7M Ah, ah, ah, ah Of yourself Ab7 Ab7 Take care of yourself Take care of yourself Δ7Μ [Segunda Parte] Take care of yourself Ab7 Take care of yourself A7M Surgeons operate without their eyes A7M Take care of yourself E. Ab7 Ab7 Take care of yourself The frozen shell of a body now A7M A7M So lick a stamp and post me off Take care of yourself A7M So that I can ride the journey of [Refrão] F A noble man Abm But I can't stand Ab7 I'll sleep if I can F Dbm Another case of the brain that got away [Refrão] F Or drink iced tea tonight Δ Abm But I can't stand Wallowing, wallowing Dbm F Another case of the brain that got away Abm In my cells Dbm F And drink iced tea tonight Their naked freedom will try to kill you Wallowing, wallowing A7M A7M# Dbm Take care of yourself Acordes