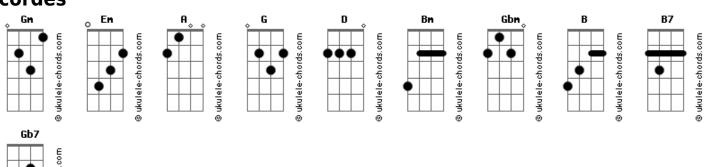

## **Blackpink - Hard to Love**

```
[Refrão]
                            tom:
                Gm (forma dos acordes no tom de Em )
                                                                'Cause I'm hard to love, find it hard to trust
Capostraste na 3º casa
Intro: Em
                                                                When it feels too good, I just fuck it up
Ain't no magic tool to fix it
You should keep your distance
                                                                You want all of me, I can't give that much
                                                                So don't fall too hard 'cause I'm hard to love
I'm only telling you because I care
[Refrão]
                                                                [Pré-Refrão]
                                                                Em A D B I'm hard to love
'Cause I'm hard to love, find it hard to trust
                                                                Em A D B
When it feels too good, I just fuck it up
                                                                    Yeah
                     D
You want all of me, I can't give that much
                                                                (Hard to love)
So don't fall too hard 'cause I'm hard to love
                                                                [Ponte]
[Pré-Refrão]
                                                                Up till I'm down
     I'm hard to love
                                                                I'm all in till I'm out
Em A D B
                                                                Got a lot to work out
   Yeah
                                                                         Gb7
(Hard to love)
                                                                Till it's all behind me
[Primeira Parte]
                                                                You know you don't
                                                                Play with fire in the dark
Never meant to cause you a problem
   Bm
                                                                Protect your heart
Here I am yet once again with the same old story
                                                               Ain't no going back once you start
You don't see the issues, I got 'em
Bm
Yeah, I do (yeah, I do)
                                                                I'm tryna be nice
                                                                [Pré-Refrão]
          Gbm
Yeah, it's true (yeah, it's true)
                                                                         В
                                                                      I'm hard to love
I'll make it feel like heaven, but I swear I'm not a saint
And you won't see the truth 'caus? I'll be kissing it away
                                                                    Yeah
Yeah, I'll be all you need until I'm driving you insan?
                                                                (Hard to love)
Baby, all I'm tryna do is save you the pain
```