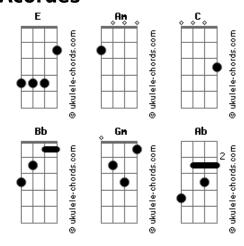

## **Blackmore's Night - Greensleves**

```
Tom: E
Intro: Am C G Em
Am F E
Am C G Em
        Am E7 Am
 Am
Alas my love
 G Em
You do me wrong
 Am F
To cast me off discourteously
Am C G Em
For i have loved you so long
Am E7 Am
Delighting in your company
[Refrão]
                 G
Greensleeves was all my joy
Am F E
Greensleeves was my delight
C
Greensleeves was my heart of gold

Am E7 Am
And who but my lady greensleeves
```

```
(Am C G Em)
( Am F E )
( Am C G Em )
( Am E7 Am )
[Segunda Parte]
Alas my love
Bb Gm
You do me wrong
Cm Ab
                Gm
To cast me off discourteously
Cm Eb Bb Gm
For i have loved you so long
Cm G Cm
Delighting in your company
             Bb
Greensleeves was all my joy
Cm Ab
Greensleeves was my delight
Eb Bb Gm
Greensleeves was my heart of gold
  Cm G Cm
And who but my lady greensleeves
Cm G Cm
And who but my lady greensleeves
 Cm G Cm
And who but my lady greensleeves
```

## **Acordes**