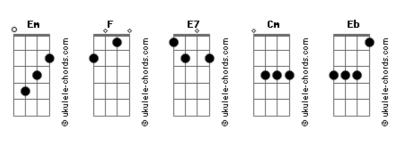

## **Blackmore's Night - Greensleves**

```
Tom: E
Intro: Am C G Em
Am F E
Am C G Em
        Am E7 Am
 Am
Alas my love
 G Em
You do me wrong
 Am F
To cast me off discourteously
Am C G Em
For i have loved you so long
Am E7 Am
Delighting in your company
[Refrão]
                 G
Greensleeves was all my joy
Am F E
Greensleeves was my delight
C
Greensleeves was my heart of gold

Am E7 Am
And who but my lady greensleeves
```

```
(Am C G Em)
( Am F E )
( Am C G Em )
( Am E7 Am )
[Segunda Parte]
Alas my love
Bb Gm
You do me wrong
Cm Ab
                Gm
To cast me off discourteously
Cm Eb Bb Gm
For i have loved you so long
Cm G Cm
Delighting in your company
             Bb
Greensleeves was all my joy
Cm Ab
Greensleeves was my delight
Eb Bb Gm
Greensleeves was my heart of gold
  Cm G Cm
And who but my lady greensleeves
Cm G Cm
And who but my lady greensleeves
 Cm G Cm
And who but my lady greensleeves
```

## **Acordes**