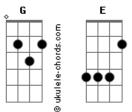

## **Blackfield - Faking**

```
Tom: G
  Acoustic Chords
VERSE 1
             C
        Never waited
Time,
            G
It's not your best friend
Well you've got to chase it
CHORUS
           C
Inside her eyes, the casino waits
Would you play now.
She always wins, necklace made of lies,
Faking, It seems you held the wrong cards tonight
Heavy Electric chords come in here
          G D
Fm
Faking
          G D
Faking
VERSE 2
```

## Em D C G Pain, Is like a secret Em C vou won't tell vour god to keep

you won't tell your god to keep it

C
Em

When your down and wasted

## Acordes

ukulele-chords.com

| Heavy Electric chords come in here |     |
|------------------------------------|-----|
| G C                                |     |
| <mark>Em</mark><br>Faking          | G D |
| G C                                |     |
| <mark>Em</mark><br>Faking          | D   |