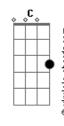

## **Blackfield - Faking**

```
Tom: G
  Acoustic Chords
VERSE 1
             C
        Never waited
Time,
            G
It's not your best friend
Well you've got to chase it
CHORUS
           C
Inside her eyes, the casino waits
Would you play now.
She always wins, necklace made of lies,
Faking, It seems you held the wrong cards tonight
Heavy Electric chords come in here
          G D
Fm
Faking
          G D
Faking
VERSE 2
```

## Em D C G Pain, Is like a secret Em C vou won't tell vour god to keep

you won't tell your god to keep it

C
Em

When your down and wasted