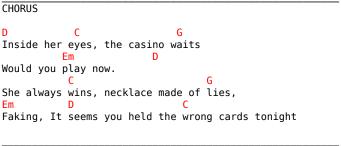

## **Blackfield - Faking**

```
Tom: G
  Acoustic Chords
VERSE 1
             C
        Never waited
Time,
            G
It's not your best friend
Well you've got to chase it
CHORUS
           C
Inside her eyes, the casino waits
Would you play now.
She always wins, necklace made of lies,
Faking, It seems you held the wrong cards tonight
Heavy Electric chords come in here
          G D
Fm
Faking
          G D
Faking
VERSE 2
```