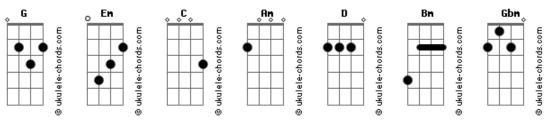

## **Black Veil Brides - Vale (This Is Where It End)**

```
Intro: Em C Em Em C Em
                                                            Missing my heart everyday
[Verso]
                                                            I know inside it's time
                                                            To end this now and face today
Every word I said
                                                            [Refrão]
Echoes in my head
                                                            G D
Like ghosts that haunt the night
                                                            Life took another turn
Em Am
I'm living one last time
                                                            A hurricane has washed away
                                                            The fire that once burned
Visions of us fade away
                                                            G D Em
The mirror we can't hide
                                                            Time has taken our true spark
                                                              Am
                                                            Chosen but we gave away
Forever now we'll stay away
                                                            The beat to your broken heart Em D C
I can't put it back together
[Refrão]
Life took another turn
                                                             Em D
                                                            No, I won't put it back together
A hurricane has washed away
                                                            This is where it ends
The fire that once burned G D Em
                                                            Time has taken our true spark
 Am
Chosen but we gave away
                                                                  Bm
                                                                  Em D C G
Em Gbm C C
The beat to your broken heart Em D C
I can't put it back together
 Em D
                                                            [Refrão Final]
No, I won't put it back together
                                                            G D
            Em C Em
This is where it ends
                                                            Life took another turn
(Em C Em)
                                                            A hurricane has washed away
                                                            The fire that once burned G
[Verso 2]
                                                            Time has taken our true spark
Dreams will come and end
                                                               Am
                                                            Chosen but we gave away
Living with my sin
                                                            The beat to your broken heart Em D C
           G
A fear that burns so bright
                                                            I can't put it back together
                                                                    D
                                                            No, I won't put it back together
I lie awake at night
```

## **Acordes**