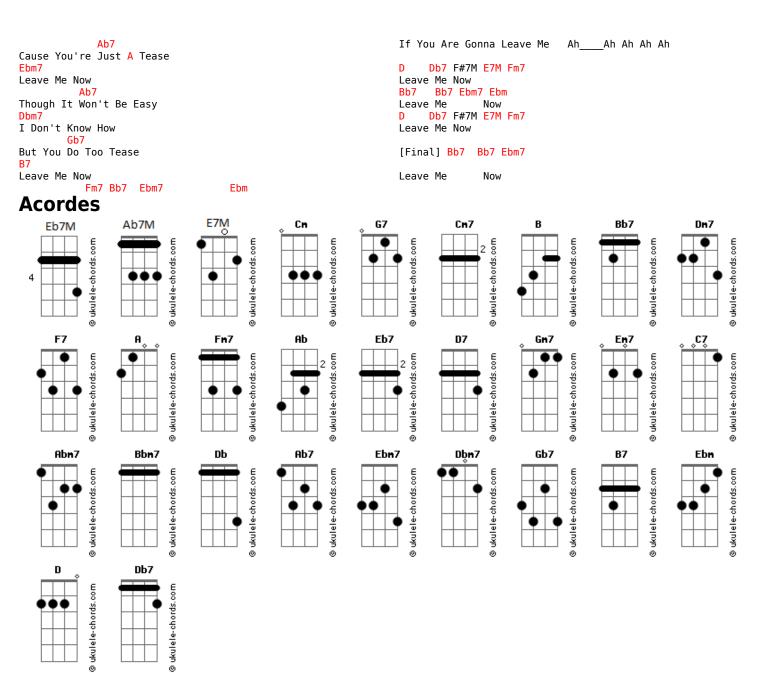

## **Black Russian - Leave Me Now**

| tom:                                               | Leave He NOW                          |
|----------------------------------------------------|---------------------------------------|
| Cm<br>Intro: G7 G7 Cm7 Cm B Bb7                    | Leave Me Now                          |
| Eb7M C#7M Dm7 G7 G7                                | [Segunda Parte]                       |
| [Primeira Parte]                                   | Cm7 F7                                |
| Cm7 F7                                             | Knock At The Door Cm7                 |
| Love Those Alike<br>Cm7 F7                         | Nothing Is There                      |
| Cm7 F7 Down A Path Of Least Resistance             | F7 But My Inventions                  |
| Fm7 Ab<br>Shadow Of The Your Lie                   | Fm7 Ab To Know The Score              |
| Eb7 Ab7M                                           | Eb7 Ab7M G7                           |
| So I Won't See Something<br>G7 Cm7 D7              | Though I Want To Hide Away Cm7 D7 Gm7 |
| Is Wrong Or What's Going On?                       | Oh, Why Can't I Pretend               |
| Gm7 Em7<br>It's Just Too Much To Take              | Em7<br>That I Don't See               |
| C7 Fm7 Abm7                                        | C7 Fm7 Abm7                           |
| I Don't Know What To Say D7 G7 G7                  | You Slip Away From Me D7 G7 G7        |
| I Love You More Each Day                           | So I Can Still Believe?               |
| Cm7 F7                                             | [Refrão]                              |
| We're Lying Here Cm7 F7                            | Cm7                                   |
| In A Bed Of Cry And Passion Fm7 Ab                 | Leave Me Now F7                       |
| Nothing Is Clear                                   | If You're Gonna Go                    |
| Eb7 Ab7M Dm7 G7<br>When You Are Scared To Be Alone | Cm7<br>Leave Me Now                   |
| Cm7 D7 Gm7 Em7                                     | F7                                    |
| Oh, How Can I Hold On Again Tonight?  C7 Fm7 Abm7  | I Can't Take It No More<br>Bbm7       |
| No Nothing Is Ever Right D7 G7 G7                  | I Don't Know How                      |
| In A False Paradise                                | So You Find The Door                  |
| [Refrão]                                           | Ab7                                   |
| Cm7                                                | Leave Me Now Dm7 G7                   |
| Leave Me Now                                       | If You're Gonna Go                    |
| F7 If You're Gonna Go                              | Cm7<br>So Leave Me Now                |
| Cm7<br>Leave Me Now                                | F7<br>Cause You're Just A Tease       |
| F7<br>I Can't Take It No More                      | Cm7<br>Leave Me Now                   |
| Bbm7 I Don't Know How                              | F7<br>Though It Won't Be Easy         |
| Db                                                 | Bbm7                                  |
| So You Find The Door                               | I Don't Know How<br>Db                |
| Ab7<br>Leave Me Now                                | But You Do Too Tease<br>Ab7           |
| Dm7 G7 If You're Gonna Go                          | Leave Me Now Dm7 G7                   |
| Cm7 So Leave Me Now                                | If You Are Gonna Leave Me             |
| F7                                                 | Cm7                                   |
| Cause You're Just A Tease Cm7                      | Leave Me Now F7                       |
| Leave Me Now F7                                    | If You're Gonna Go<br>Cm7             |
| Though It Won't Be Easy Bbm7                       | Leave Me Now                          |
| I Don't Know How                                   | I Can't Take It No More               |
| Db<br>But You Do Too Tease                         | Bbm7<br>I Don't Know How              |
| Ab7<br>Leave Me Now                                | Db<br>So You Find The Door            |
| Dm7 G7 If You Are Gonna Leave Me                   | Ab7                                   |
|                                                    | Leave Me Now                          |
| [Tab - Solo Intro]                                 | Dm7 G7<br>If You're Gonna Go          |
| Leave Me Now                                       | Ebm7<br>So Leave Me Now               |