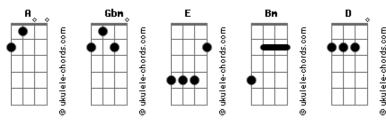

## **Black Label Society - Queen Of Sorrow**

```
Tom: A
  Gbm
Hey now,
               Bm
  ve stepped into the black
      Gbm
I say hey now
          Bm
I wont be coming back
       Gbm A
I say hey now
           Bm
I've left it all behind
       Gbm
I say hey now
                   Bm
Take a look but you won't find, no
Step outside this world where I'll be free, yeah
Step outside this world where I can see, oh
Queen of sorrow and all this hell within
```