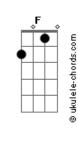

## **Black Label Society - Demise Of Sanity**

Tom: E

dropped C tuning: C G C F A D

Main Riff

Bridge

Chorus

Back to MAIN RIFF

SOLO: (mess around with this)