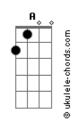

## **Black Label Society - Demise Of Sanity**

Tom: E

dropped C tuning: C G C F A D

Main Riff

Bridge

Chorus

Back to MAIN RIFF

SOLO: (mess around with this)