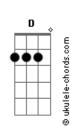

## **Black Label Society - Demise Of Sanity**

Tom: E

dropped C tuning: C G C F A D

Main Riff

Bridge

Chorus

Back to MAIN RIFF

SOLO: (mess around with this)