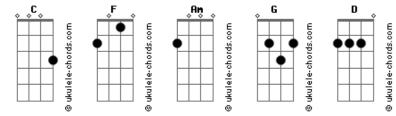

## **Black Label Society - Angel of Mercy**

Am Door of memories Intro: F Am G F Am I woke alone today Closed forevermore For all the birds have flown No angel of mercy Inside this empty house Is gonna hear my call (lord no) Which no longer feels like home No angel of mercy No angel of mercy To dry the tears that shall not fall C
Is gonna hear my call (lord no)  $Am \ F \ D \ Am \ F \ D \ Am \ F \ D \ Am \ F \ D \\$ Solo: Am G F No angel of mercy No angel of mercy To dry the tears that shall not fall Is gonna hear my call (lord no) I woke alone today Am No angel of mercy Admidst life's killing fields of war Am
To dry the tears that shall not fall