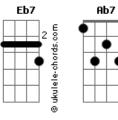

Dbm Ab7 Eb7 e|-0---0-- --3---3----5---4---4-----------

Keep doing this for a while and then right at the end play this.