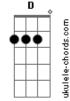

NOTE: Every chord in the main riff is strumed down.

Ab7

This Riff covers the

Chorus Verse 1 Chorus 2

Verse 2

The riff covers verse 2 but i thought I should tab the little scales and fills that are played.

You play these little fills after will.i.am says "We could connect and act