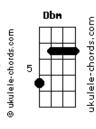

Dbm Ab7 Eb7 e|-0---0-- --3---3----5---4---4-----------

Keep doing this for a while and then right at the end play this.