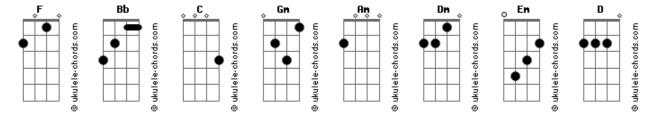

## Björk - You've Been Flirting Again

| Tom: F                          |      | Gm Am                  |       |
|---------------------------------|------|------------------------|-------|
|                                 |      | Give her some time     |       |
| Bb C E                          | Bb C | Gm Am                  |       |
| All that she said was true      |      | Give her some space    |       |
| Bb C Bb                         | С    | Gm Am                  | Gm Am |
| All that she said was true Bb C |      | All that she meant was | good  |
| Give her some time              |      | Dm Em Dm               | Em    |
| Bb C                            |      | How you reacted was ri | ght   |
| Give her some space             |      | Dm Em Dm               | Em    |
| Bb C Bb                         | C    | How you reacted was ri | ght   |
| All that she said was true      |      | Gm Am                  |       |
|                                 |      | Give her some time     |       |
| Gm Am Gm                        | Am   | Gm Am                  |       |
| All that she meant was goo      | od   | Give her some space    |       |
| Gm Am Gm                        | Am   | Dm Em Bb               | C     |
| All that she meant was goo      | od   | How you reacted was ri | ght   |