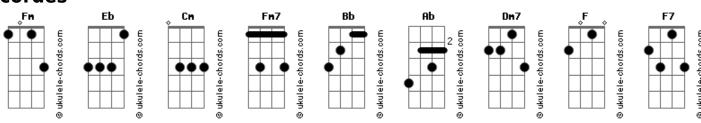

## Björk - Play Dead

```
Intro: Cm Fm7
       Fm Fm7 Fm
       Fm Bb2 C2
Darling, stop confusing me
Fm7 Bb
                Bb
With your wishful thinking
Cm Fm7 Bb Ab Ab
Hopeful embraces
                            Dm7
I have to go through this
I belong to here where no-one cares and no-one loves
                            Dm7
No light, no air to live in
                 \mathsf{Cm}
A place called "hate"
   Eb
The city of fear
F7 Cm
Cm Cm Cm Cm
```

```
Fm7
I play dead
It stops the hurting
Cm Fm7 Bb Ab Ab
I play dead
Fm7 Gm Fm Fm Cm Cm
And the hurt stops
                                     Dm7
It's sometimes just like sleeping
                      Dm7 Cm
Curling up inside my private tortures
I nestle into pain
Cm
       Cm
Hug suffering
      Eb
Caress every ache
F7 Cm
Cm Cm Cm Cm
Ab
I play dead
It stops the hurting
```