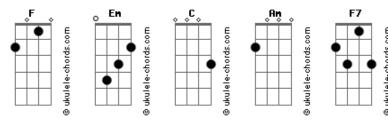

e given love - you'll be taken care of Em C F

You'll be given love - you have to trust it

Em F Em F Em F F

Maybe not from the sources - you have poured yours Em F Em F Em T F

Maybe not from the directions - you are staring at

Am F7

Trust your head around - it's all around you

Em C F
```

All is full of love - all around you

Am

All is full of love - you just ain't receiving

Am

All is full of love - your phone is off the hook

Am

All is full of love - your doors are shut

Am

All is full of love - and be the lil' angel

Am

All is full of love - all is full of love

Em

Am

All is full of love - all is full of love

Em

Am

All is full of love - all is full of love

(Em, Am, F, Em, Am, F) - Repetir até o final

Nota: Antes da introdução, tem uma parte só com Em.

## **Acordes**