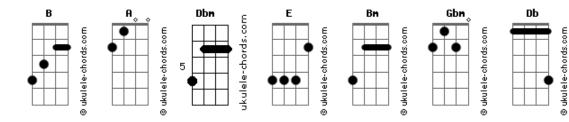

## **Birdy - Sorry**

tom: B Intro: A Dbm B ΑE В [Primeira Parte] Δ You gotta go В And get angry at all of my honesty You know I try B But I don't do too well with apologies R Could someone call a referee? Α Cause I just need Dbm В One more shot at forgiveness I know you know That I made those mistakes B Maybe once or twice Α And by once or twice R Dbm I mean maybe a couple a hundred times So let me, oh, let me Dbm В Redeem oh, redeem, oh, myself tonight Α Cause I just need Bm One more shot B At second chances [Pré-Refrão] Dbm В Is it too late now to say sorry A Dbm Cause I'm missing more В

[Refrão] A E B 00-000-000 sorry A Db B 000-000-000 [Segunda Parte] FΑ Dbm I'll take every single piece B Of the blame if you want me to Α But you know that there is no Dbm В Innocent one in this game for two Ooh I'll go, I'll go and then Dbm В You go, you go out and spill the truth Dbm Α Can we both say the words В And forget this? [Pré-Refrão] Α Dbm B Ooh, is it too late now to say sorry? A Dbm Cause I'm missing more R Than just your body Α Dbm В Ooh, is it too late now to say sorry? Gbm Oh I know that I let you down Α Is it too late to say I'm sorry now? 00-000-000 sorry A E B Db 000-000-000 A B E 00-000-000 sorry A B

Oh I know, I know that I let you down

В Is it too late to say I'm sorry now?

Gbm

000-000-000

Gbm

Α

Oh I know that I let you down

Is it too late to say I'm sorry now?

## Acordes

Gbm

Than just your body

Dbm B Is it too late now to say sorry?