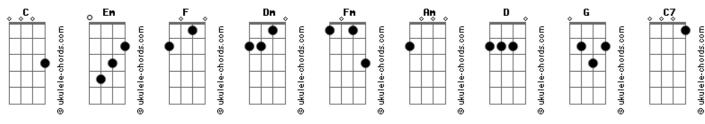

## **Bioshock Infinite - You Belong To Me**

C
C
Em
See the pyramids along the Nile
F
C
Watch the sunrise from a tropic isle
Dm Fm C Am
Just remember darling all the while
D G C
You belong to me
C
See the market place in old Algiers
F
C
Send me photographs and souvenirs
Dm Fm C Am
Just remember when a dream appears
D G C
You belong to me
C
And Just remember when a dream appears
C
And Ill be so alone without you
D

Maybe you'll be lonesome too and blue

Fly the ocean in a silver plane

F
C
See the jungle when it's wet with rain
Dm Fm C Am
Just remember till you're home again
D G C
You belong to me

C7 F
And Ill be so alone without you
D G F
Maybe you'll be lonesome too and blue

C Em
Fly the ocean in a silver plane
F C
See the jungle when it's wet with rain
Dm Fm C Am
Just remember till you're home again
D G C
You belong to me

## **Acordes**