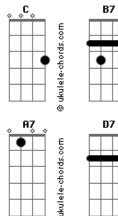

## **Billy Preston - Nothing From Nothing**

E7 Dm G7 Believe you me Am Gm tom: С Intro: C E7 B7 E7 Am Nothin' from nothin' leaves nothin' Gm C7 F You gotta have somethin' Yes, I am E7 Dm G7 If you wanna be with me Am Gm C7 F Nothin' from nothin' leaves nothin' E7 A7 D7 You gotta have somethin' If you wanna be with me С B7 E7 Am С I'm not tryin' to be your hero C7 F Gm 'Cause that zero E7 Dm G7 Is too cold for me, brrr Gm C7 Am F I'm not tryin' to be your highness A7 D7 E7 G7 'Cause that minus **G7** С Is too low to see, yeah You gotta have somethin' B7 If you wanna be with me С F7 Am Nothin' from nothin' leaves nothin' Gm C7 F You gotta bring me somethin' girl If you wanna be with me And I'm not stuffin'