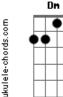

## Acordes

E7

ukulele-chords.com

| Hn |  |                    |  |  |
|----|--|--------------------|--|--|
|    |  | Ë                  |  |  |
|    |  | si<br>o            |  |  |
|    |  | - nor              |  |  |
|    |  | - <u>a</u>         |  |  |
|    |  | ukulele-chords.com |  |  |
| _  |  | _                  |  |  |