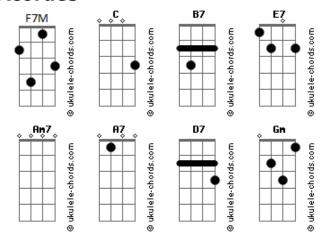

## **Billy Preston - Nothing From Nothing**

```
tom:
Intro: C
                    E7
Nothin' from nothin' leaves nothin' Gm7 C7 F7M
You gotta have somethin'
                   E7 Dm7 G7
If you wanna be with me
Am7 Gm7 C7 F7M
Nothin' from nothin' leaves nothin'
E7 A7 D7
You gotta have somethin'
If you wanna be with me
                B7 E7
I'm not tryin' to be your hero
    C7 F7M
        'Cause that zero
           E7 Dm7 G7
Is too cold for me, brrr
                     Gm C7 F7M
   I'm not tryin' to be your highness
A7
D7
        'Cause that minus
Is too low to see, yeah
            В7
                    F7
Nothin' from nothin' leaves nothin'
Gm7 C7 F7M
   And I'm not stuffin'
```

```
E7 Dm7 G7
Believe you me
Am7 Gm7 C7
  Don't you remember I told ya
   A7 D7
   I'm a soldier
    G7
In the war on poverty, yeah
Yes, I am
[Solo] C B7 E7 Am
     Gm7 C7 F7M F7M
E7 Dm7 G7
Am7 Gm7 C7 F7M
E7 A7 D7 G7 C
           B7
                   E7
Nothin' from nothin' leaves nothin'
Gm7 C7 F7M
  You gotta have somethin'
                  E7 Dm7 G7
If you wanna be with me
Am7 Gm7 C7
Nothin' from nothin' leaves nothin'
E7 A7 D7
 You gotta have somethin'
If you wanna be with me
You gotta have somethin'
If you wanna be with me
You gotta bring me somethin' girl
If you wanna be with me
```

## **Acordes**