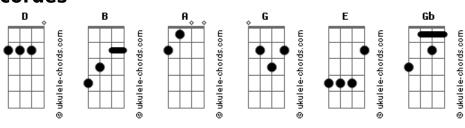

## **Billy Idol - Rebel Yell**

```
Tom: D
Intro:
Ponte:
Verso:
Refrão:
(Intro)
(Ponte)
Last night a little dancer came dancin' to my door
Last night a little angel Came pumpin cross my floor
She said "Come on baby I got a licence for love
                                  E D A
And if it expires pray help from above
(Refrão)
In the midnight hour she cried- "more, more, more"
With a rebel yell she cried- "more, more, more"
In the midniight hour babe- "more, more, more"
With a rebel yell- "more, more, more" More, more, more.
She don't like slavery, she won't sit and beg
But when I'm tired and lonely she sees me to bed
What set you free and brought you to be me babe
What set you free I need you hear by me Because
(Refrão)
In the midnight hour she cried- "more, more, more"
```



## Acordes