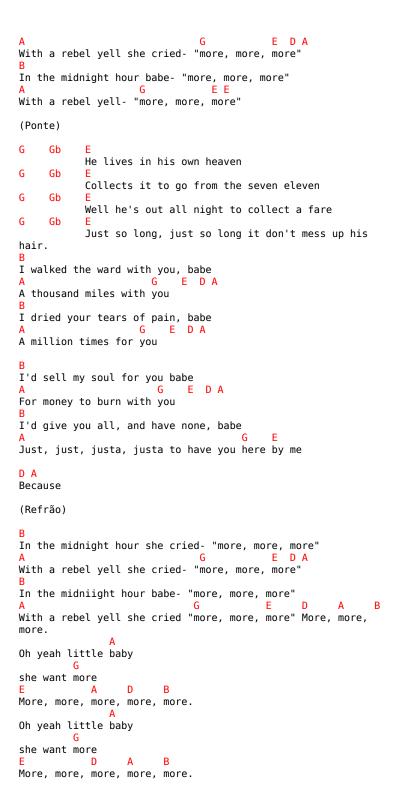

## **Billy Idol - Rebel Yell**

```
Tom: D
Intro:
Ponte:
Verso:
Refrão:
(Intro)
(Ponte)
Last night a little dancer came dancin' to my door
Last night a little angel Came pumpin cross my floor
She said "Come on baby I got a licence for love
                                  E D A
And if it expires pray help from above
(Refrão)
In the midnight hour she cried- "more, more, more"
With a rebel yell she cried- "more, more, more"
In the midniight hour babe- "more, more, more"
With a rebel yell- "more, more, more" More, more, more.
She don't like slavery, she won't sit and beg
But when I'm tired and lonely she sees me to bed
What set you free and brought you to be me babe
What set you free I need you hear by me Because
(Refrão)
In the midnight hour she cried- "more, more, more"
```