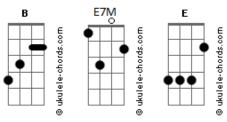

## Billy Idol - Eyes without a face

Tom: E В Key: Les yeux sans visage (eyes without a face) | face , got /\ = slide up/down no human grace Les yeux sans visage (eyes without a face) | C#min G#min Les yeux sans visage, eyes without a Bmaj Verse 1: I'm all out of hope, one more bad dream could bring a Verse 2: same chords, but play the following natural fall. harmonics throughout. C#min G#min When I'm far from home, don't call me on the phone to Bridge. tell me Bmaj (w/distortion) you're alone. Dmaj Amaj G#min E7M C#min Bmaj When you hear the music, you make a dip, into someone else's pocket then make the slip. Steal a car and go to Las Vegas It's easy to deceive, it's easy to tease, but hard to get the gigolo pool. I'm on a bus on a psychedelic trip reading murder books tryin' to stay hip. I'm thinkin' of you and you're out there Chorus: so... say your F#min9 Amaj