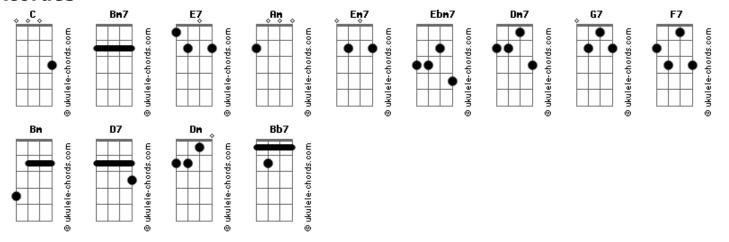

## **Billy Eckstine - Yesterday**

```
Tom: C
                                                         Something wrong, now I long for yesterday
  Intro: C
                                                                      Bm7
                                                        Em7 Ebm7 Dm7
                                                  E7
                                                         Yesterday,
                                                                         Love was such an easy game to play
Am Em7 Ebm7
              All my troubles seemed so far away
                                                        Now I need a place to hide away
Am F7 C G7 Bm Bb7/11
Yesterday,
Dm7
F7
                                                         Oh, I believe in yesterday. Why she
Now it looks as though they're here to stay
                                                             D7
                                                        Had to go, I don't know, she wouldn't say. I said
 Am F7 C G7
Oh, I believe in yesterday
                                                        Am D7
                                                                             Dm G7
                                                        Something wrong, now, I long for yesterday
           Bm7
                                                   Am
Em7 Ebm7 Dm7
                                                                     Bm7
Suddenly, I'm not half the man I used to be $\sf G7$
                                                         Em7 Ebm7 Dm7
                                                        Yesterday,
                                                                          Love was such an easy game to play
There's a shadow hanging over me
                                                                      G7
                                                        Now I need a place to hide away
                      G7
                                 Bm Bb7/11
 Am F7 C
Oh, yesterday came suddenly. Why
                                                               Am F7 C
                                G7
                                               Bm Bb7/11 Oh, I believe in yesterday
Had to go, I don't know, she wouldn't say. I
                                                            F7
                                                        Am
                     Dm
                                                    Em7 Hm-m mm m mm m-m
```