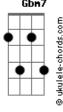

## **Billy Eckstine - How Deep Is The Ocean**

```
How far is the Journey,

G G7 E7- E7 Am

And if I ever lost you,

A D7 Ar
Tom: G
                                                                                       from here to a star
                                                                                      Am Am7
  Intro: Em B Em7 Dbm7 B7/13- B7
                                                                                          how much would I cry
                                                                                       Am7 D7
                                                              How deep is the ocean,
                                                                                        how high is the sky
How much do I love you? I'll tell you no lie
Interlude: Em B Em7 Dbm7 Bm Gb7 Bm D G G7 C Cm7 Gdim A7 Edim
                                                              Cdim D7
       G7
How many times a day do I think of you
                                                                            Gb7
Gdim A7 Edim Cdim
                                                              How far is the journey,
                                                                                       from here to a star
How many roses, are sprinkled with dew
                                                                   G7 E7-
                                                                                      Am
                                                                                           Am7
                                                                              E7
                                                             And if I ever lost you, how much would G G A D7 Am7 D7 G
How deep is the ocean how high is the sky
                                                                                          how much would I cry
               B Em7
How far would I travel to be where you are
                                                                                          D7 G Gbm7 B7-
             Gb7 Bm
```

## **Acordes**

G Gbm7 B7-

Am7 Dbm7