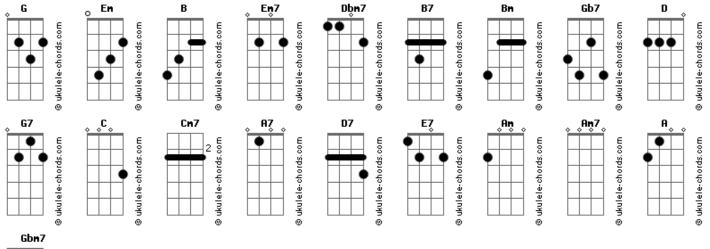

## **Billy Eckstine - How Deep Is The Ocean**

```
How far is the Journey,

G G7 E7- E7 Am

And if I ever lost you,

A D7 Ar
Tom: G
                                                                                       from here to a star
                                                                                      Am Am7
  Intro: Em B Em7 Dbm7 B7/13- B7
                                                                                          how much would I cry
                                                                                       Am7 D7
                                                              How deep is the ocean,
                                                                                        how high is the sky
How much do I love you? I'll tell you no lie
Interlude: Em B Em7 Dbm7 Bm Gb7 Bm D G G7 C Cm7 Gdim A7 Edim
                                                              Cdim D7
       G7
How many times a day do I think of you
                                                                            Gb7
Gdim A7 Edim Cdim
                                                              How far is the journey,
                                                                                       from here to a star
How many roses, are sprinkled with dew
                                                                   G7 E7-
                                                                                      Am
                                                                                           Am7
                                                                              E7
                                                             And if I ever lost you, how much would G G A D7 Am7 D7 G
How deep is the ocean how high is the sky
                                                                                          how much would I cry
               B Em7
How far would I travel to be where you are
                                                                                          D7 G Gbm7 B7-
             Gb7 Bm
```