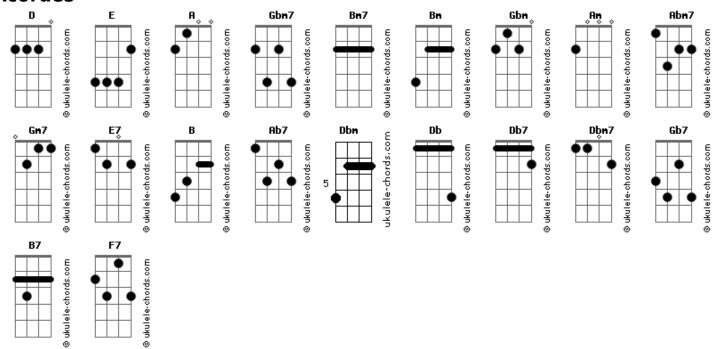

day I start by saying to you
```

```
"Good morning, Heartache, what's new"
Bridge
                Dbm Ab7
                                     Db
                                             Db7 Gbm
Ah7
Stop haunting me now; can't shake you no how
Dbm7 Gb7
Just leave me alone
                            Bm7
B7 Gm7
               F7
I've got those Monday blues straight through Sunday blues
                     Bm7
Goodmorning heartache; here we go again
                                                 Fdim
Goodmorning heartache, you're the one who knew me when
                  Am
                            Abm7
                                       Gm7
Might as well get used to you hangin' around
                   Fdim <mark>E</mark>
Goodmorning heartache sit down
```

## **Acordes**