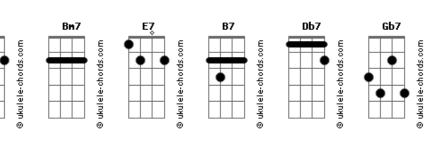

## **Billy Eckstine - Everything I Have Is Yours**

ukulele-chords.com

```
Tom: A
  Intro: A E7- D Fdim Edim E D E Bm7 E7
  E7 - D
               Fdim Edim E D E Bm7 Fdim
Everything I have is yours, you're part of me
A E7- D Fdim Edim E
Everything I have is yours, my destiny
If the sun were only mine
                         Dbm
Cdim Dbm Gm7
I would gladly give the earth to you E B7 E7
And the stars that shine
A E7- D Fdim Edim E D E Bm7 Fdim Everything that I possess, I offer you
A E7- D Fdim Edim E
Let my dream of happiness come true
Fdim B7 B7
```

```
I'd be happy
                  just to spend my life
Fdim A
                Db7 Gb7
Waiting at your beck and call
A E7 - D Fdim Edim E Cdim A

Everything I have is yours my life, my all

Interlude: A E7 - D Fdim Edim E D E Bm7 Fdim A E7 - D Fdim Edim
Fdim
                             Dm
I would gladly give the sun to you Fdim A Db7 Gb7
If the sun were only mine
Cdim Dbm Gm7
                               Dbm
                                            Cdim
I would gladly give the earth to you E B7 E7
And the stars that shine
A E7- D Fdim
Everything I have is yours
                                Ε
Edim E Fdim
The dreams I dream, the
                              schemes I scheme
Edim E E7 D A
My love, my all
```