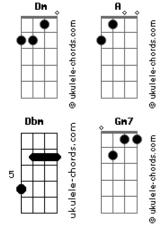

## **Billy Eckstine - Everything I Have Is Yours**

ukulele-chords.com

```
Tom: A
  Intro: A E7- D Fdim Edim E D E Bm7 E7
  E7 - D
               Fdim Edim E D E Bm7 Fdim
Everything I have is yours, you're part of me
A E7- D Fdim Edim E
Everything I have is yours, my destiny
If the sun were only mine
                         Dbm
Cdim Dbm Gm7
I would gladly give the earth to you E B7 E7
And the stars that shine
A E7- D Fdim Edim E D E Bm7 Fdim Everything that I possess, I offer you
A E7- D Fdim Edim E
Let my dream of happiness come true
Fdim B7 B7
```

```
I'd be happy
                  just to spend my life
Fdim A
                Db7 Gb7
Waiting at your beck and call
A E7 - D Fdim Edim E Cdim A

Everything I have is yours my life, my all

Interlude: A E7 - D Fdim Edim E D E Bm7 Fdim A E7 - D Fdim Edim
Fdim
                             Dm
I would gladly give the sun to you Fdim A Db7 Gb7
If the sun were only mine
Cdim Dbm Gm7
                               Dbm
                                            Cdim
I would gladly give the earth to you E B7 E7
And the stars that shine
A E7- D Fdim
Everything I have is yours
                                Ε
Edim E Fdim
The dreams I dream, the
                              schemes I scheme
Edim E E7 D A
My love, my all
```