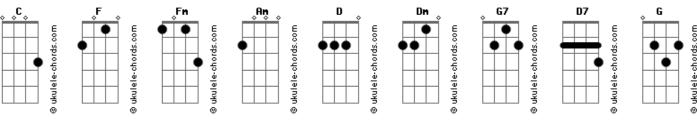

## **Billie Holiday - September Song**

```
Tom: C
  Intro: F Fm Fdim C C Am Am D Dm G7 C Fdim C
                              Fdim
But it's a long, long time, from May to December
             D7 Dm
                              G7
                                               Fdim
                          when you reach September Fdim C
And the days grow short, {\sf F} {\sf Fm}
When the autumn weather, turns the leaves to flame
 Am D Dm
                         G7
                               C Fdim
                      for the waiting game
One hasn't got time,
                             Fm
       Fdim
Oh, the days dwindle down to a precious few. September,
```

|                     | G7                                                     | F          | Fm       | Fdim       | С        | С | Am    |
|---------------------|--------------------------------------------------------|------------|----------|------------|----------|---|-------|
|                     | and these fe                                           | w precious | days, I' | ll spend v | vith you |   |       |
|                     |                                                        | D          |          |            | -        |   |       |
|                     | These precious days I'll spend with you                |            |          |            |          |   |       |
|                     | nterlude: F                                            |            | - 1-     | ,          |          |   |       |
|                     | F                                                      |            | F        | m Fn       | n        |   |       |
|                     | m Fdim                                                 | G          |          |            |          |   |       |
|                     | Oh, the days dwindle down to a precious few. September |            |          |            |          |   |       |
|                     | lovember                                               |            | ·        |            | •        |   |       |
|                     | <b>G7</b>                                              | F          | Fm       | Fdim       | С        | С | Am    |
|                     | A D                                                    |            |          |            |          |   |       |
|                     | And these few precious days I'll spend with you,       |            |          |            |          |   | these |
|                     | recious day                                            | •          | , .      | - 1        | ,        |   |       |
| Dm Dm C F Fdim Dm C |                                                        |            |          |            |          |   |       |
|                     | I'll spend with you                                    |            |          |            |          |   |       |