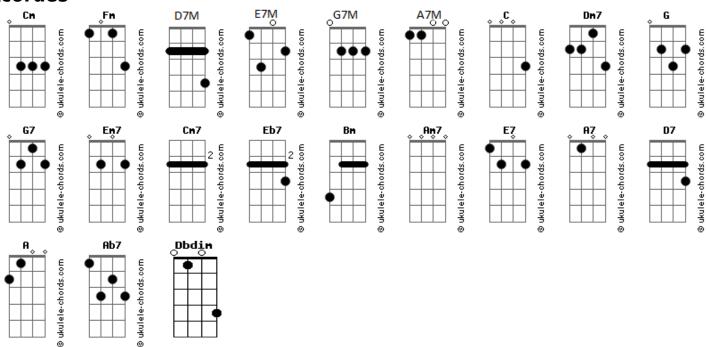

|                    |          |       |       |
| A thousand drums                     |                    |          |       |       |
| A7M A7 D7                            | Fm                 |          |       |       |
| Can't you see it's love              | * ***              |          |       |       |
| •                                    | Č                  | Α7       | Dbdim | Dm7   |
| Can there be any doubt               | •                  | Α,       | is    | JIII7 |
| G7 C                                 | Fm Ab7 Dm7 G C     | Em C     | 12    |       |
|                                      | TIII AUT DIIIT G C | . 1111 C |       |       |
| Day in - Day out                     |                    |          |       |       |

## **Acordes**