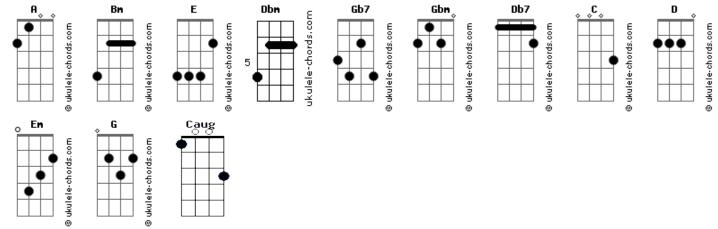

you moved on (Bum-bum-bum) (Bm C D Em ) (Bm C D Em ) [Refrão] E [Terceira Parte] I wish you the best Fm For the rest of your life 0oh Dbm Gb7 Felt sorry for you when You wanted to keep it Bm G C Like somethin' you found I looked in your eyes E D But I need to confess 'Til you didn't need it A Dbm Gbm I told you a lie But you should've seen it G C (Told you a lie) The way it went down Е D Em Bm When I said you (I said you) Wouldn't believe it A Db7 Gbm Em You (You) Wanna know what I told her Bm E G Were the love of my life With her hand on my shoulder A E A D Em The love of my life You were so mediocre

## **Oferecimento Lojalele.com.br**



## Camera

Caught on camera

The girls on camera

Your girl's a fan of

Miss me

Say you miss me

It's such a pity

We're both so pretty

## Acordes