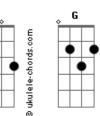

## Billie Eilish - I Don't Wanna Be You Anymore

```
Intro: C G Am G
Don't be that way
Fall apart twice a day
I just wish you could feel what you say
Show, never tell
But i know you too well
                           D D D
Kind of mood that you wish you could sell
If teardrops could be bottled
There'd be swimming pools filled by models
Told "that tight dress is what makes you a whore"
If "i love you" was a promise
Would you break it, if you're honest
Tell the mirror what you know she's heard before
    B Em
idontwannabeyouanymore
```

```
Hands getting cold
Losing feeling's getting old
Was i made from a broken mold?
Hurt, i can't shake
We've made every mistake
   Am
Only you know the way that i break
If teardrops could be bottled
There'd be swimming pools filled by models
$\operatorname{\textsc{Am}}$ $\operatorname{\textsc{B}}$ Told "that tight dress is what makes you a whore"
If "i love you" was a promise
Would you break it, if you're honest
Tell the mirror what you know she's heard before
     В
idontwannabeyou
     В
idontwannabeyou
Idontwannabeyou... anymore
```