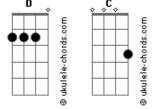

## Billie Eilish - I Don't Wanna Be You Anymore

```
Intro: C G Am G
Don't be that way
Fall apart twice a day
I just wish you could feel what you say
Show, never tell
But i know you too well
                           D D D
Kind of mood that you wish you could sell
If teardrops could be bottled
There'd be swimming pools filled by models
Told "that tight dress is what makes you a whore"
If "i love you" was a promise
Would you break it, if you're honest
Tell the mirror what you know she's heard before
    B Em
idontwannabeyouanymore
```