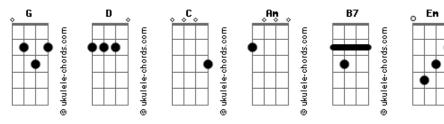

could sell
If teardrops could be bottled
There'd be swimming pools filled by models
Told "that tight dress is what makes you a whore"
If "I love you" was a promise
Would you break it, if you're honest
Tell the mirror what you know she's heard before
I dont wanna be you
Anymore
```

```
Hands getting cold
Losing feeling's getting old
Was I made from a broken mold?
Hurt, I can't shake
We've made every mistake
   Am
Only you know the way that I break
If teardrops could be bottled
There'd be swimming pools filled by models
Told "that tight dress is what makes you a whore"
If "I love you" was a promise
Would you break it, if you're honest
Tell the mirror what you know she's heard before
     В7
Idontwanna beyou
      B7
Idontwanna beyou
C B7 Em
Idontwanna beyou... anymore
```

## **Acordes**