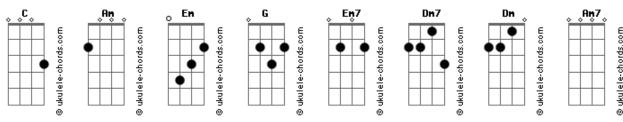

## **Bill Withers - Ain't No Sunshine**

```
Tom: C
  Intro: Am Em G Am
                          Am
                              Em
Ain't no sunshine when she's gone
It's not warm when she's away
Ain't no sunshine when she's gone
And she's always gone too long anytime
       Am
             Em G Am
She goes away
                         Am
                               Em
                                     G Am
Wonder this time where she's gone
Wonder if she's gone to stay

Em7
Ain't no sunshine when she's gone
And this house just ain't a home
             Am Em G Am
Anytime she goes away
```

| And I know, I know, I know, I know, I know I know, I know, I know, I know I know, I know, I know, I know I know, I know I know, I know Hey I ought to leave the young thing alone  Am Em G Am |
|-----------------------------------------------------------------------------------------------------------------------------------------------------------------------------------------------|
| But ain't no sunshine when she's gone                                                                                                                                                         |
| Ain't no sunshine when she's gone                                                                                                                                                             |
| Only darkness everyday                                                                                                                                                                        |
| Ain't no sunshine when she's gone                                                                                                                                                             |
| And this house just ain't no home  Am7 Em7 Am                                                                                                                                                 |
| Anytime she goes away  Am7 Em7 Am                                                                                                                                                             |
| Anytime she goes away  Am7 Fm7 Am                                                                                                                                                             |
| Anytime she goes away                                                                                                                                                                         |
| Am7 Em7 Am Anytime she goes away                                                                                                                                                              |

## **Acordes**